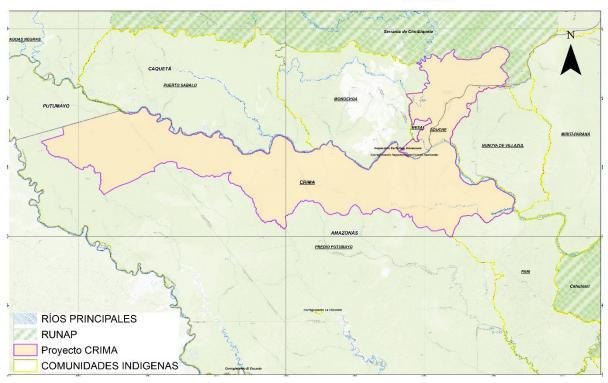

Version 4 Page 7 of 58

Map 1. Project location.

Localización General Proyecto CRIMA - Resguardo Indigena Predio Putumayo Amazonas - Colombia