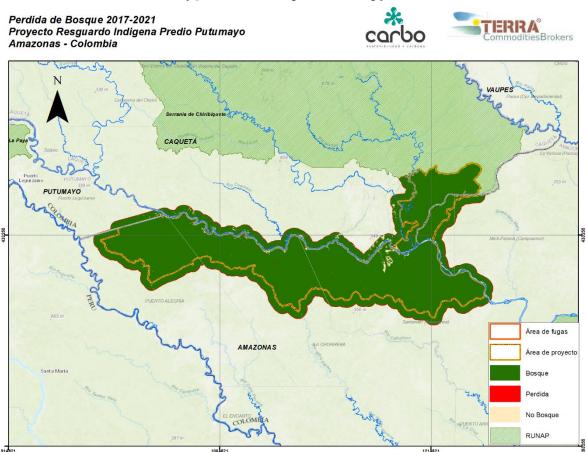

The monitoring of deforestation was carried out for the project limits following the same procedures used for the baseline.

Map 3. Forest loss during the monitoring period.

Version 4 Page 16 of 58