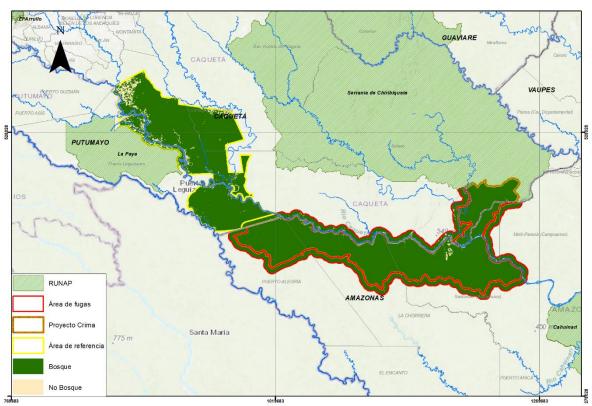

# 2.1. Eligible Areas for REDD+ projects

Eligible area for the project is located in the municipalities of Puerto Alegría, La Chorrera y Puerto Santander in the Amazonas department, and in the municipality od Solano in the department of Caquetá, within the territories of the Great Indigenous Reservation Predio Putumayo (Puerto Zábalo and Los Monos, and Monochoa sectors), and the Aduche Indigenous Reservation. It corresponds to an area of 1,003,130.85 hectares of forest according to the definition of forest adopted by Colombia and used by the SMByC (IDEAM, 2014a), at the beginning of the monitoring period.

Version 4 Page 14 of 58

Map 2 Eligible area at the project start date.

Bosque No Bosque 2017 Proyecto Resguardo Indigena Predio Putumayo Amazonas - Colombia